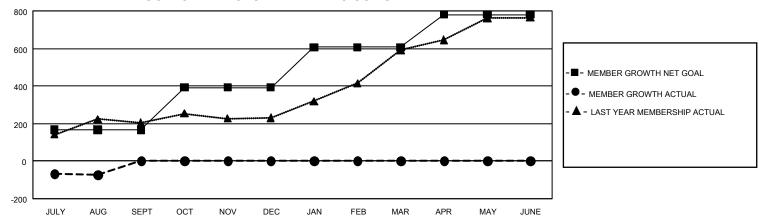

## GOALS AND ACTUAL MEMBERS CUMULATIVE

| DROPPED CLUBS: 2 |     | 46 CLUBS OF 391 ADDED 1 OR<br>MORE NEW MEMBERS | GENDER DISTRIBUTION                 |                |  |
|------------------|-----|------------------------------------------------|-------------------------------------|----------------|--|
|                  |     | WORE NEW WEINBERS                              | MALE                                | 6,383 (69.91%) |  |
|                  |     |                                                | FEMALE                              | 2,745 (30.07%) |  |
| DROPPED MEMBERS  |     |                                                | NON BINARY                          | 0 (0.00%)      |  |
| DECEASED         | 6   |                                                | PREFER NOT TO ANSWER                | 2 (0.02%)      |  |
| CLUB CANCELLED   | 35  |                                                | TOTAL FAMILY UNIT MEMBERS 19        |                |  |
| OTHER            | 127 | CLICK HERE FOR                                 | TOTAL PARTIE OF THE MEMBERS         |                |  |
| TOTAL            | 168 | CUMULATIVE MEMBERSHIP DATA                     | FAMILY MEMBERS PAYING HALF DUES 102 |                |  |

## GMT Constitutional Area 8, Group A

REPORT DOES NOT INCLUDE CLUBS IN UNDISTRICTED AREAS.

| Clubs                 |               |           |               | Members               |                         |                         |                                                    |
|-----------------------|---------------|-----------|---------------|-----------------------|-------------------------|-------------------------|----------------------------------------------------|
| RESULTS FOR 2022-2023 |               |           |               | RESULTS FOR 2022-2023 |                         |                         |                                                    |
| QUARTER               | NEW CLUB GOAL | NEW CLUBS | DROPPED CLUBS | QUARTER ME            | MBER GROWTH NET<br>GOAL | MEMBER GROWTH<br>ACTUAL | DROPPED MEMBERS<br>ACTUAL (including<br>transfers) |
| JULY/AUG/SEPT         | 21            | 0         | 2             | JULY/AUG/SEPT         | 167                     | 112                     | 168                                                |
| OCT/NOV/DEC           | 30            | 0         | 0             | OCT/NOV/DEC           | 225                     | 0                       | 0                                                  |
| JAN/FEB/MAR           | 24            | 0         | 0             | JAN/FEB/MAR           | 215                     | 0                       | 0                                                  |
| APR/MAY/JUNE          | 6             | 0         | 0             | APR/MAY/JUNE          | 174                     | 0                       | 0                                                  |