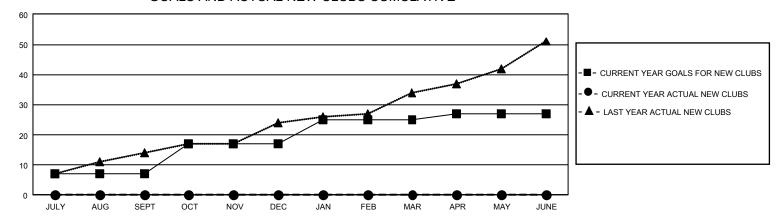

## GOALS AND ACTUAL NEW CLUBS CUMULATIVE

## GMT Constitutional Area 8, Group A

REPORT DOES NOT INCLUDE CLUBS IN UNDISTRICTED AREAS.

| Clubs                 |               |           |               | Members               |                         |                         |                                                    |
|-----------------------|---------------|-----------|---------------|-----------------------|-------------------------|-------------------------|----------------------------------------------------|
| RESULTS FOR 2022-2023 |               |           |               | RESULTS FOR 2022-2023 |                         |                         |                                                    |
| QUARTER               | NEW CLUB GOAL | NEW CLUBS | DROPPED CLUBS | QUARTER ME            | MBER GROWTH NET<br>GOAL | MEMBER GROWTH<br>ACTUAL | DROPPED MEMBERS<br>ACTUAL (including<br>transfers) |
| JULY/AUG/SEPT         | 21            | 0         | 2             | JULY/AUG/SEPT         | 167                     | 112                     | 168                                                |
| OCT/NOV/DEC           | 30            | 0         | 0             | OCT/NOV/DEC           | 225                     | 0                       | 0                                                  |
| JAN/FEB/MAR           | 24            | 0         | 0             | JAN/FEB/MAR           | 215                     | 0                       | 0                                                  |
| APR/MAY/JUNE          | 6             | 0         | 0             | APR/MAY/JUNE          | 174                     | 0                       | 0                                                  |